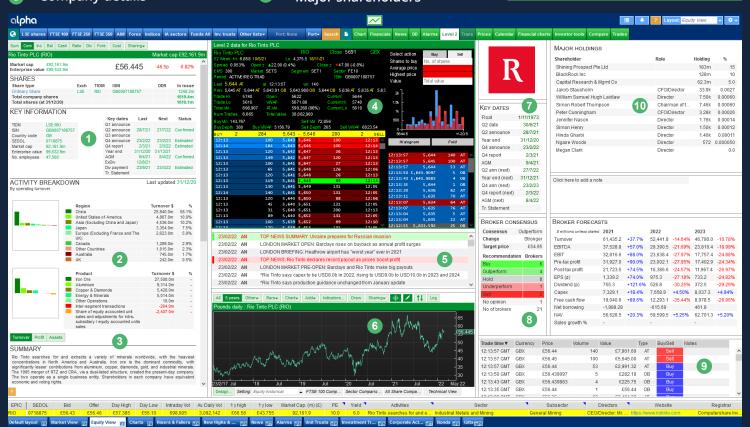

## **FOCUS ON EQUITY**

Alpha's Equity View provides a comprehensive, customisable overview for each stock so you don't have to go looking for data such as dividends, key dates and forecasts on different pages.

- Company overview
- Activity breakdown
- 3 Company details

- 4 Level 2
- 5 Company news
- 6 Price chart
- 7 Key dates
- Broker forecasts / consensus
- 9 Trades
- Major shareholders