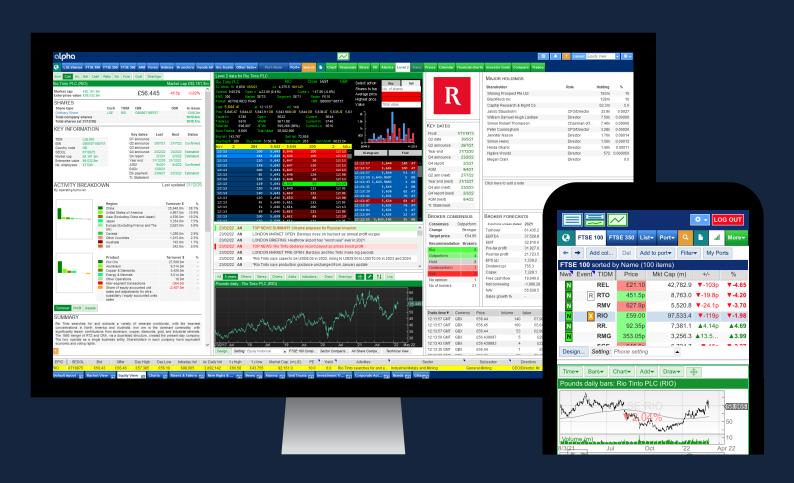

## SWITCH TO A DATA TERMINAL DESIGNED AROUND YOU

"Alpha is by far the best investment information terminal I have ever used, and I have been working in the industry since 1965."

- Every layout customised to what you want
- Log in anywhere on multiple platforms & mobile devices
- Free one-to-one training
- Continual product enhancement based on feedback
- Always working with clients to minimise costs
- Equities & collectives all on one platform

## **KEEP INFORMED ON THE MOVE**

Keep track of the market and your watchlist at all times with Alpha's real-time mobile service.

Provided free as a companion to your desktop licence, you'll be reassured to know that you can check prices, news and alarms wherever you are.

Our tablet compatibility enables you to take Alpha to your clients for dynamic and interactive illustrations of investment options and portfolio performance.

"Thanks to Alpha's mobile service, I use my morning commute to check the news flow for my watchlist."