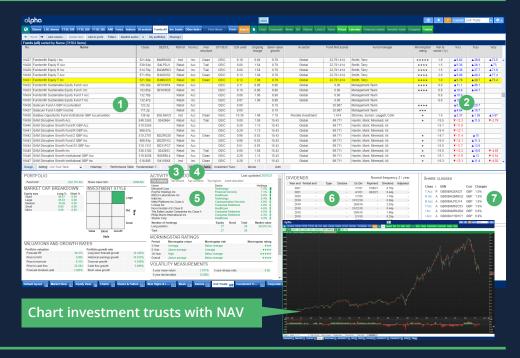

## EASILY MONITOR FUNDS, TRUSTS & ETFS

Research and monitor all your holdings in one place – equities, collectives and bonds.

- Fund/trust details inc. ongoing charges and performance fees
- Performance over rolling & calendar time frames
- Sector & asset allocation
- Geographical breakdown
- 5 Top 10 holdings
- 6 Dividend history
- Share classes