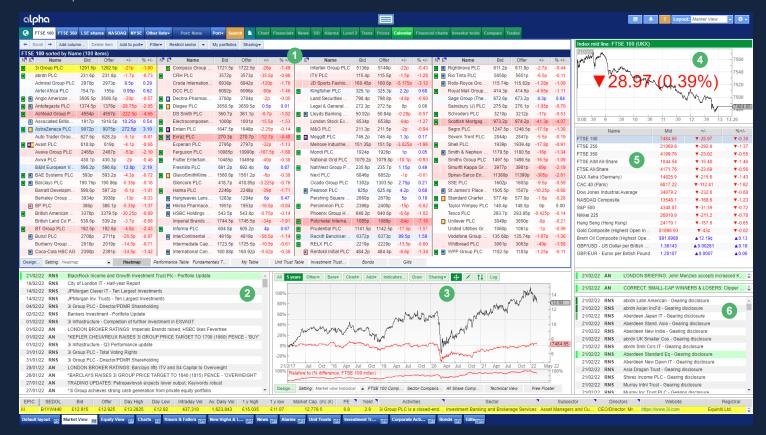

## **KEEP TRACK OF GLOBAL MARKETS**

Alpha's Market View helps you quickly identify key events driving the day's trading - news stories, foreign markets, commodity prices, exchange rates - and which stocks/sectors are leading the market up or down.

- FTSE 100 heatmap
- 2 Share's news
  - 3 Share chart & relative strength
- 4 FTSE 100 chart
- 6 Major markets
- Comprehensive news feed