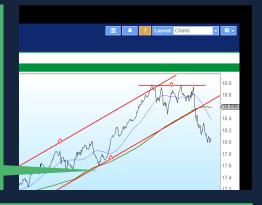

## FINE-TUNE YOUR MARKET TIMING

Alpha's world-class charting will help you time entry/exit points, assess and monitor key support and resistance levels and anticipate trend changes.

"...far superior charting tools"

#### Real-time alerts

- Alerts can be sent to your desktop or your mobile.
- Set alarms for specific stocks or entire watchlists.
- Set alarms on the support & resistance lines or entry/exit levels you draw on charts.