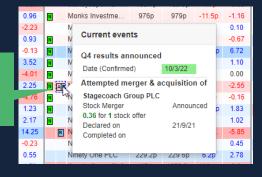

## **IDENTIFY SIGNIFICANT EVENTS FAST**

Event flags alert you to breaking news, ex-div and reporting dates, dividend payments, suspensions, bids and triggered alarms.

Event flags appear throughout Alpha's screens - heatmaps, portfolios, watchlists, Level 2 and charts - ensuring you never miss important events.

Click on a flag to reveal more detail and double-click to read the full story.